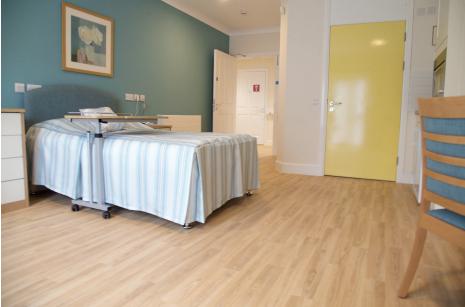

Wood effect Forest fx PUR sheet vinyl in American Oak was installed throughout the Lodge's communal areas, circulation spaces, café and dining areas as well as bedrooms by Floor Furnishings Ltd of Cardiff. Polysafe Standard PUR safety flooring was also installed to provide sustainable wet slip resistance for residents in en suite bathrooms.

Increasing the existing provision for younger people living with dementia, Cwmgelli Lodge provides longer term accommodation for residents, featuring 24 self-contained units split over two floors. Designed by the Seren Group, Cwmgelli Lodge was built in consultation with Andrew Wilson Partnership, Aneurin Bevan University Health Board and The Alzheimer's Society Review Panel.