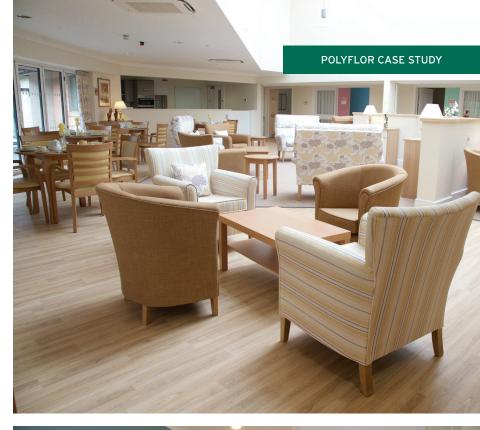

## Cwmgelli Lodge care facility Blackwood, UK

PRODUCTS USED: Forest fx PUR Polysafe Standard PUR

1700m² of Polyflor's vinyl flooring was recently used to create a fresh and spacious environment at Cwmgelli Lodge care facility in Blackwood, Wales, a flagship facility designed to positively meet the needs of younger people who have been diagnosed with dementia or cognitive impairment.

Wood effect Forest fx PUR sheet vinyl in American Oak was installed throughout the Lodge's communal areas, circulation spaces, café and dining areas as well as bedrooms by Floor Furnishings Ltd of Cardiff. Polysafe Standard PUR safety flooring was also installed to provide sustainable wet slip resistance for residents in en suite bathrooms.