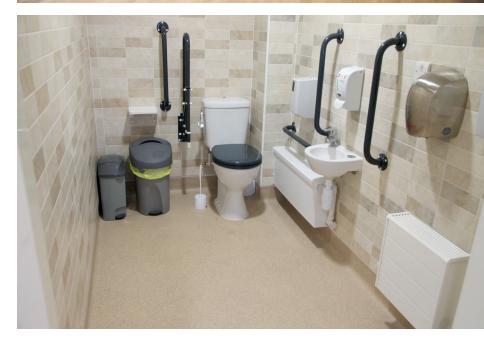

Wood effect Forest fx PUR sheet vinyl in American Oak was installed throughout the Lodge's communal areas, circulation spaces, café and dining areas as well as bedrooms by Floor Furnishings Ltd of Cardiff. Polysafe Standard PUR safety flooring was also installed to provide sustainable wet slip resistance for residents in en suite bathrooms.